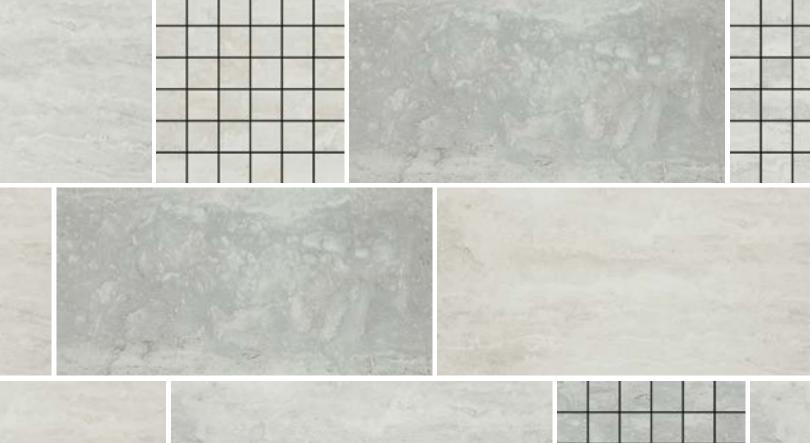

Bone

12" x 24" 2" x 2" Mosaic

Light Grey

12" x 24" 2" x 2" Mosaic

Dark Grey

12" x 24" 2" x 2" Mosaic