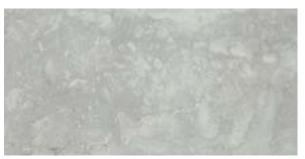

### **WALMONT**

Patterned after travertine, Walmont porcelain tiles have smooth pressed edges and are manufactured using HD printing technology. Walmont tiles can be used in residential and light commercial applications.

Bone

12" x 24" 2" x 2" Mosaic

Light Grey

12" x 24" 2" x 2" Mosaic

Dark Grey

12" x 24" 2" x 2" Mosaic