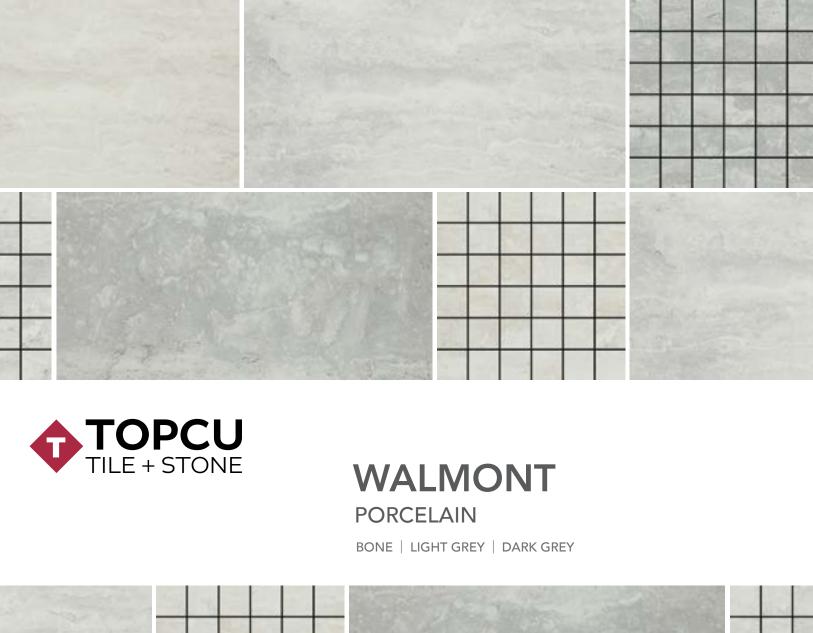

### **WALMONT**

Patterned after travertine, Walmont porcelain tiles have smooth pressed edges and are manufactured using HD printing technology. Walmont tiles can be used in residential and light commercial applications.

Bone

12" x 24" 2" x 2" Mosaic

Light Grey

12" x 24" 2" x 2" Mosaic

Dark Grey

12" x 24" 2" x 2" Mosaic