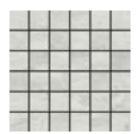

Bone

12" x 24" 2" x 2" Mosaic

Light Grey

12" x 24" 2" x 2" Mosaic

Dark Grey

12" x 24" 2" x 2" Mosaic

# WALMONT LIGHT GREY

TWMT3035 3" x 24" Bullnose Walmont Light Grey

TWMT3275 12" x 24" Walmont Light Grey

TWMT7607 2" x 2" Walmont Light Grey Mosaic 11.75" x 11.75" Mesh - 0.959 Sqft/Sheet