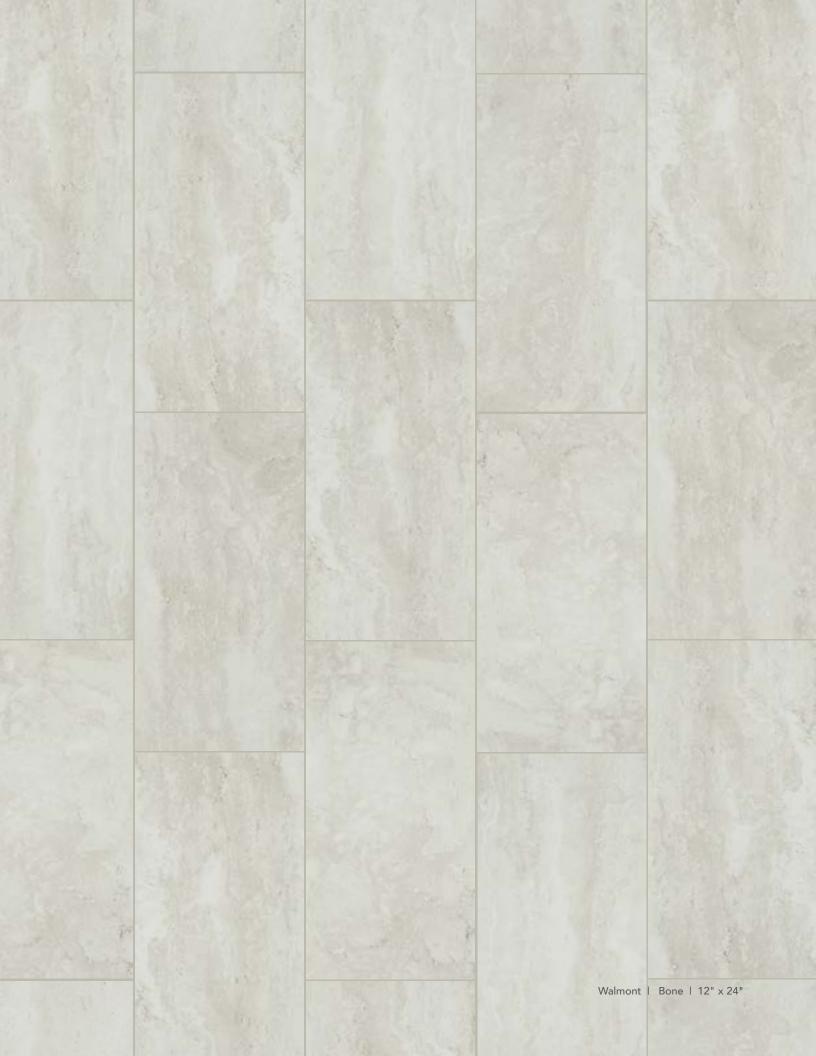

# WALMONT BONE

TWMT1848

\* Sold per Piece

3" x 24" Bullnose Walmont Bone 75

TWMT2605

12" x 24" Walmont Bone 25

TWMT5962

2" x 2" Walmont Bone Mosaic 11.75" x 11.75" Mesh - 0.959 Sqft/Sheet

### Walmont

\* Nominal Coverage with 1/8" grout joint

|                                  | Thickness                                                  | Pieces/Box | Coverage/Box* | Weight/Box | Boxes/Pallet | Coverage/Pallet* | Weight/Pallet |  |  |  |
|----------------------------------|------------------------------------------------------------|------------|---------------|------------|--------------|------------------|---------------|--|--|--|
| 12" x 24" Bone                   | 9 mm                                                       | 8 pieces   | 15.50 Sf      | 63 lb      | 32           | 496 Sf           | 2,030 lb      |  |  |  |
|                                  | TWMT2605                                                   |            |               |            |              |                  |               |  |  |  |
| 12" x 24" Light Grey / Dark Grey | 9 mm                                                       | 8 pieces   | 15.50 Sf      | 64 lb      | 32           | 496 Sf           | 2,030 lb      |  |  |  |
|                                  | Light Grey - TWMT3275 Dark Grey - TWMT9589                 |            |               |            |              |                  |               |  |  |  |
| 2" x 2" Mosaic                   | 9 mm                                                       | 10 pieces  | 9.59 Sf       | 34 lb      | 54           | 517.86 Sf        | 1,836 lb      |  |  |  |
|                                  | Bone - TWMT5962 Light Grey - TWMT7607 Dark Grey - TWMT8656 |            |               |            |              |                  |               |  |  |  |
| 3" x 24" Bullnose                | 9 mm                                                       | 32 pieces  | -             | -          | -            | -                | -             |  |  |  |
|                                  |                                                            |            |               |            |              |                  |               |  |  |  |