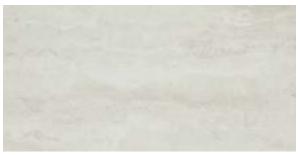

### **WALMONT**

Patterned after travertine, Walmont porcelain tiles have smooth pressed edges and are manufactured using HD printing technology. Walmont tiles can be used in residential and light commercial applications.

Bone

12" x 24" 2" x 2" Mosaic

Light Grey

12" x 24" 2" x 2" Mosaic

Dark Grey

12" x 24" 2" x 2" Mosaic