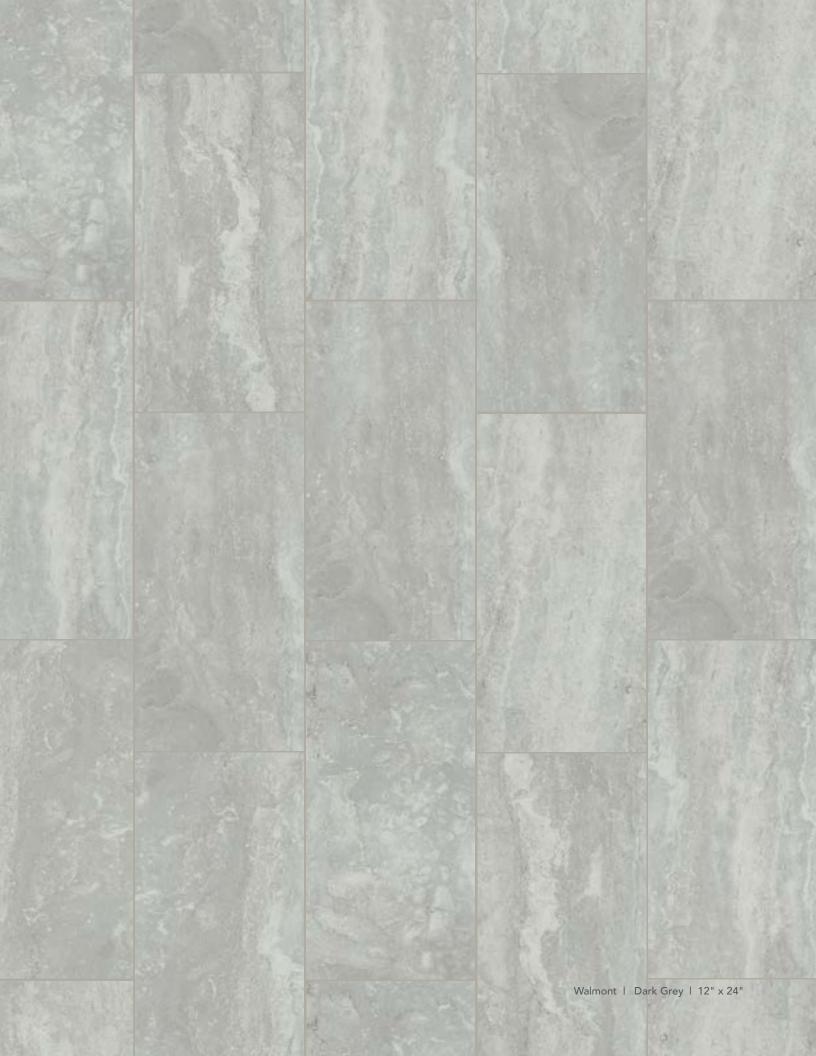

### **WALMONT**

Patterned after travertine, Walmont porcelain tiles have smooth pressed edges and are manufactured using HD printing technology. Walmont tiles can be used in residential and light commercial applications.

# WALMONT DARK GREY

TWMT7173 3" x 24" Bullnose Walmont Dark Grey

TWMT9589 12" x 24" Walmont Dark Grey

TWMT8656 2" x 2" Walmont Dark Grey Mosaic 11.75" x 11.75" Mesh - 0.959 Sqft/Sheet